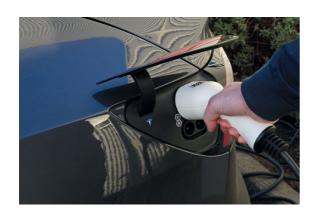

## **EV Charging Cable - Type 1 Female to Type 2 Male 32A**

A 32A single phase charging cable for use on any BEV (Battery Electric Vehicle) and PHEV (Plug-in Hybrid Electric Vehicle) that uses a Type 1 connector. Suitable for use with 220/230V home wall box chargers, but can also be used in public charge points, with a maximum power output 7.4kW. Supplied in a zip-up carry-case so that it can be kept safely and tidily in the vehicle when not in use.

## **Additional Information**

- 5m long BEV/PHEV charging cable, with Type 1 vehicle plug (female) to Type 2 charger plug (male), complete with carry bag.
- Single phase voltage up to 220/230V AC, for charging at up to 7.4kW.
- Tested to 2,500V DC. Operating temperature: -30C to +50C. Connectors made from durable polycarbonate with copper alloy contacts.
- Applications include: Citroën C-Zero, Ford Focus Electric, Kia Soul EV, Mitsubishi I-MIEV, Mitsubishi Outlander PHEV, Nissan e-NV200 Combi, Nissan Leaf 2012 – 2017, Peugeot iOn, Renault Fluence, Toyota Prius, Vauxhall Ampera.
- IP55 rated, IEC, UL, TUV, CE & UKCA compliant. 10m length charging cable also available, please see Part No. 8627.